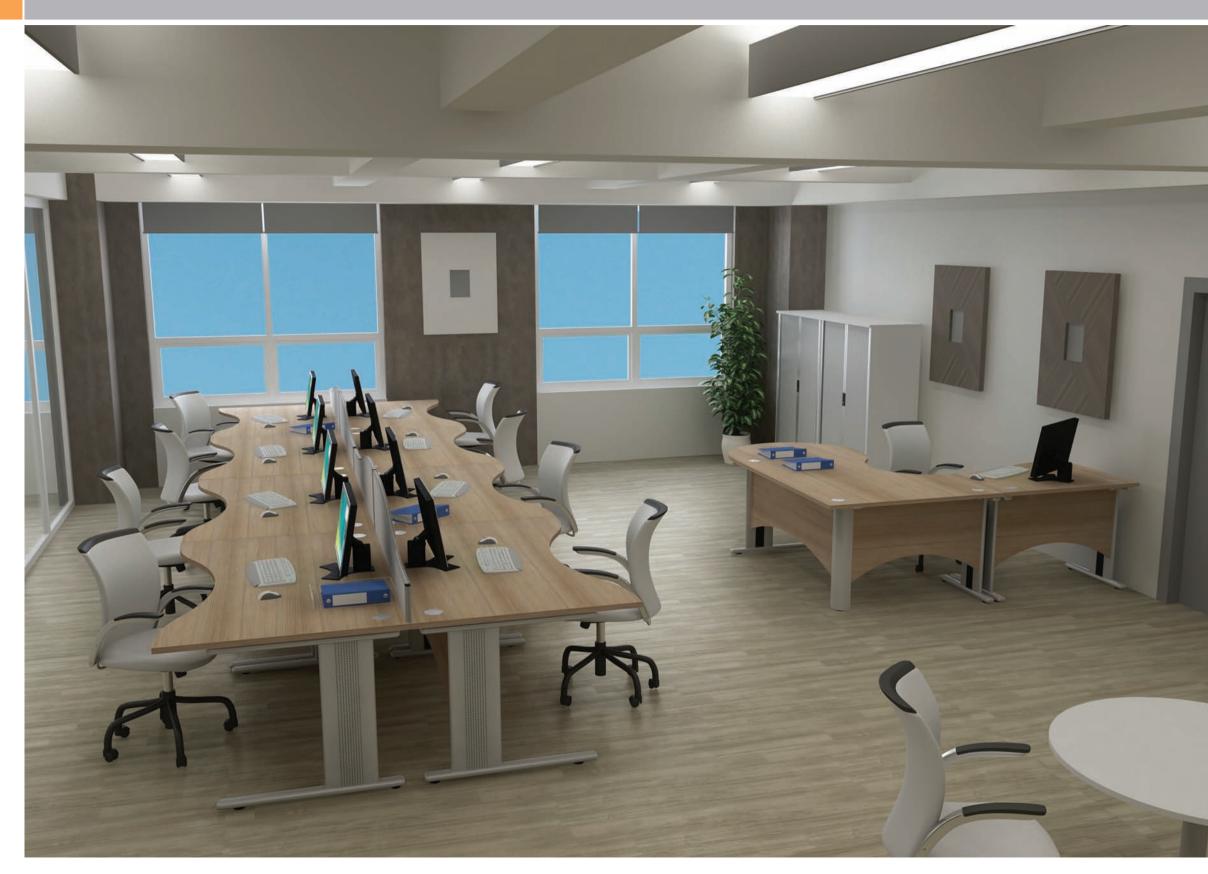

Traditional four desk radial clusters remain the most popular of all desking configurations. Polaris XT screens offer personal space whilst maintaining efficient filing with screen hung accessories.

Qudos offers practicality as well as variety from departmental configurations through to conference managerial footprints. Qudos modesty panels promote a distinctive touch with numerous variations available.

120 degree segment workstations arranged as three way clusters can become clusters of 6 when additional working areas are required. 600 deep radial end storage units provide additional filing and enhance the overall design of the lay-out.