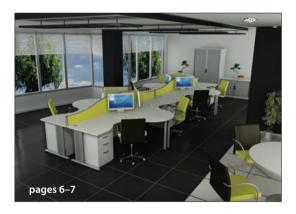

Traditional four desk radial clusters remain the most popular of all desking configurations. Polaris XT screens offer personal space whilst maintaining efficient filing with screen hung accessories.

Qudos offers practicality as well as variety from departmental configurations through to conference managerial footprints. Qudos modesty panels promote a distinctive touch with numerous variations available.