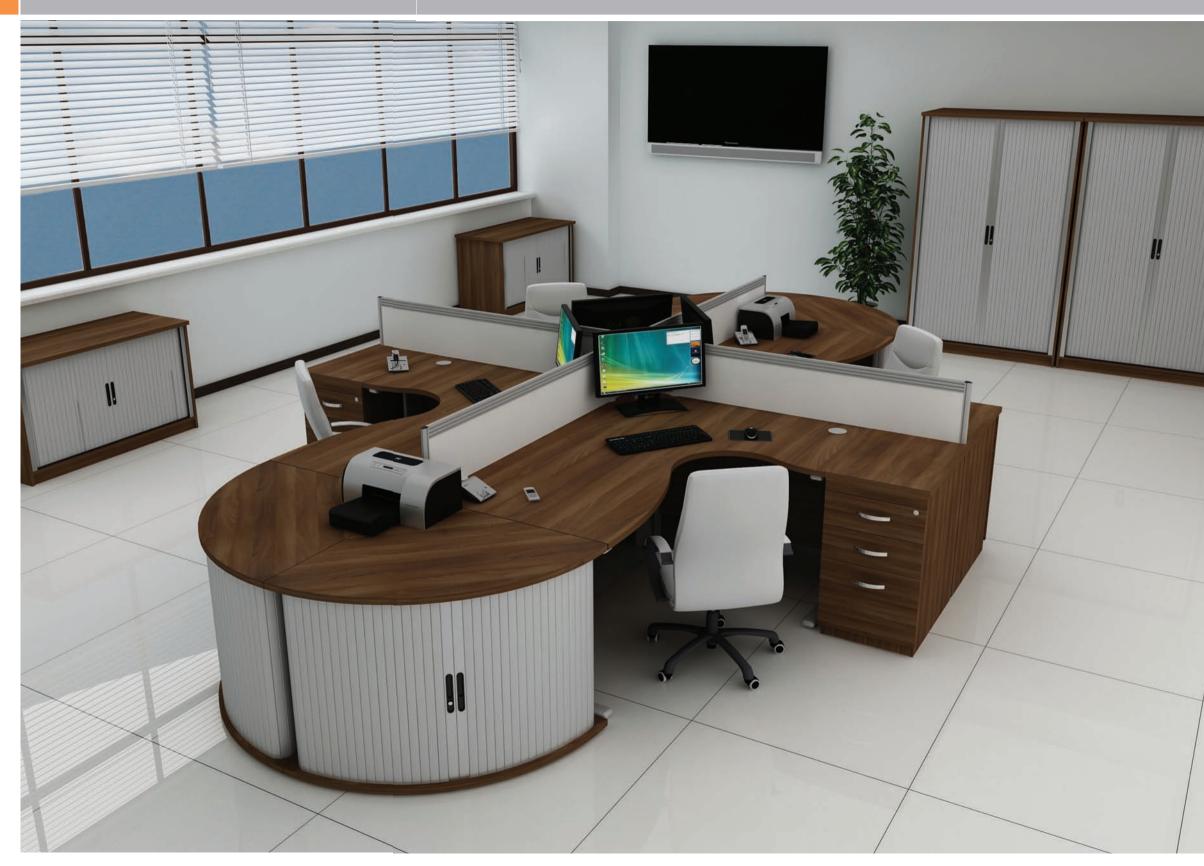

PAGE 2

Qudos offers total functionality to the modern office environment. Cable management is incorporated as standard, allowing efficient access to power and data.

Radial end tambour storage units create stylish storage solutions and provide additional working space.

Refreshing and creative shapes provide a positive feel, accompanied by vivid Polaris wave screens stimulate an optimistic environment.

Designed for larger office configurations, 'classik' conference radial workstations provide additional working area and create space for informal one to one meetings.