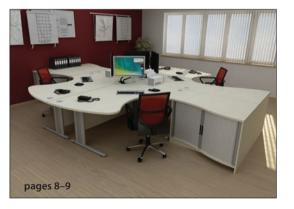

Qudos ECS units are ideal for smaller offices. Available in widths of 1400mm and 1500mm carrying integrated pedestals. These units are best suited to travel or estate agents where one to one meetings are common place.