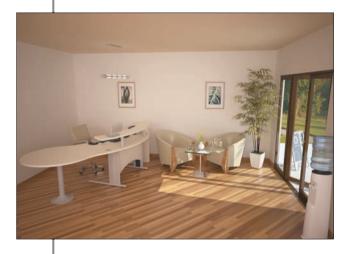

The Qudos kidney reception desk is the perfect solution for today's modern reception environment. Compact and curvaceous yet surprisingly versatile, especially with the addition of the conference extension link as illustrated.