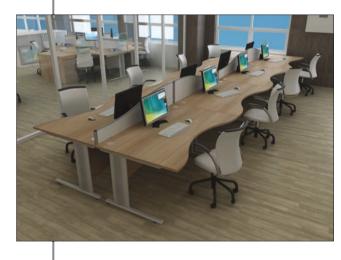

120 degree segment workstations arranged as three way clusters can become clusters of 6 when additional working areas are required. 600 deep radial end storage units provide additional filing and enhance the overall design of the lay-out.