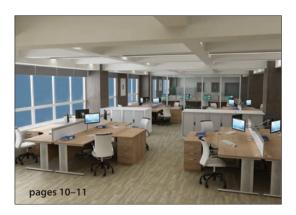

Desk top areas can be used to maximise space with various Qudos products. Utilising conference extensions and links for group meetings are possible as illustrated.

Boardroom tables are available with rectangular, D-ended, or circular tops.