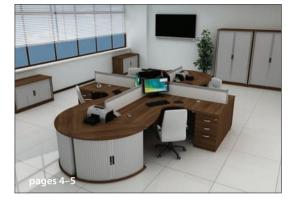

120 degree segment workstations arranged as three way clusters can become clusters of 6 when additional working areas are required. 600 deep radial end storage units provide additional filing and enhance the overall design of the lay-out.

PAGE 2

Qudos offers total functionality to the modern office environment. Cable management is incorporated as standard, allowing efficient access to power and data.

Radial end tambour storage units create stylish storage solutions and provide additional working space.