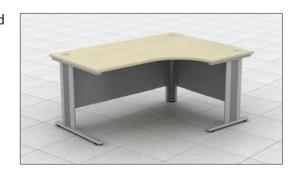

PAGE 2

Qudos offers total functionality to the modern office environment. Cable management is incorporated as standard, allowing efficient access to power and data.

Radial end tambour storage units create stylish storage solutions and provide additional working space.

120 degree segment workstations arranged as three way clusters can become clusters of 6 when additional working areas are required. 600 deep radial end storage units provide additional filing and enhance the overall design of the lay-out.