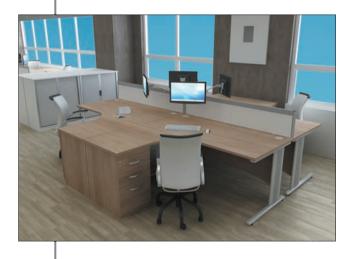

PAGE 2

Qudos offers total functionality to the modern office environment. Cable management is incorporated as standard, allowing efficient access to power and data.

Radial end tambour storage units create stylish storage solutions and provide additional working space.

Qudos ECS units are ideal for smaller offices. Available in widths of 1400mm and 1500mm carrying integrated pedestals. These units are best suited to travel or estate agents where one to one meetings are common place.