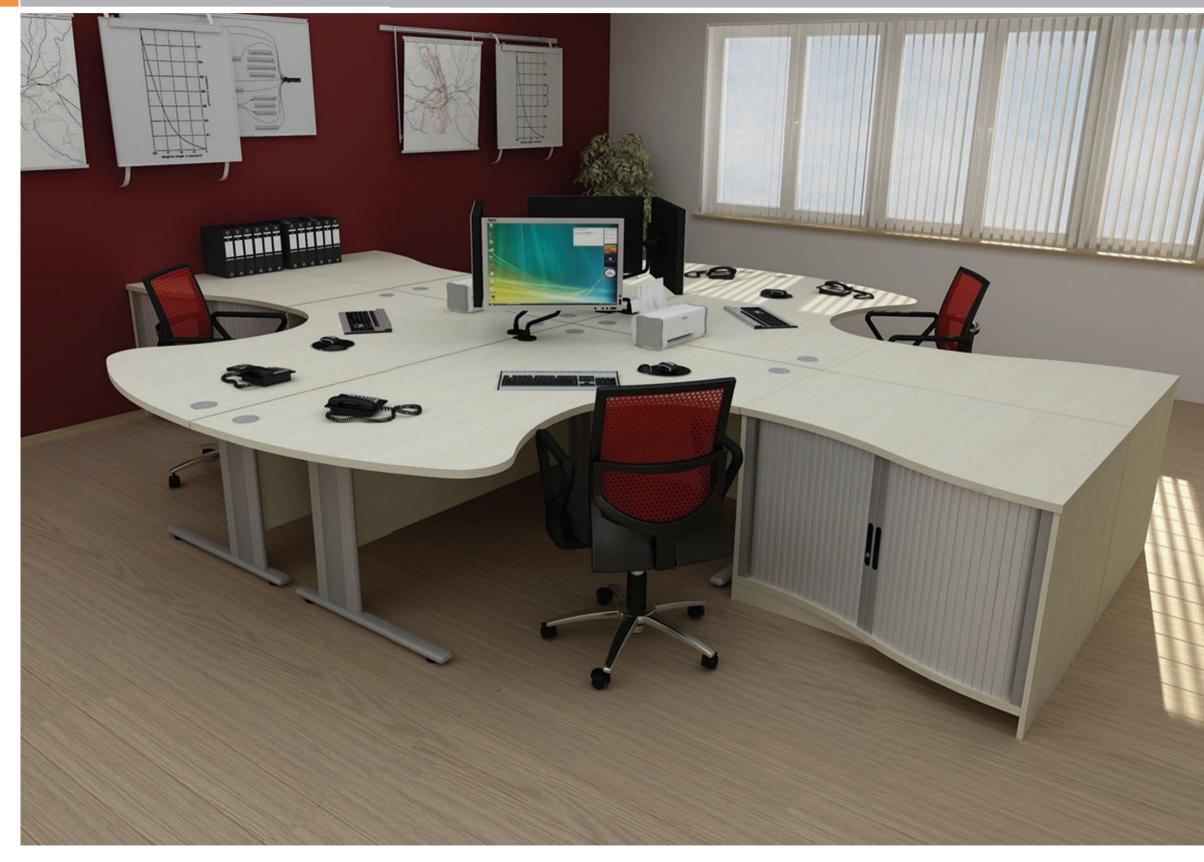

Refreshing and creative shapes provide a positive feel, accompanied by vivid Polaris wave screens stimulate an optimistic environment.

Designed for larger office configurations, 'classik' conference radial workstations provide additional working area and create space for informal one to one meetings.

Desk top areas can be used to maximise space with various Qudos products. Utilising conference extensions and links for group meetings are possible as illustrated.

Boardroom tables are available with rectangular, D-ended, or circular tops.