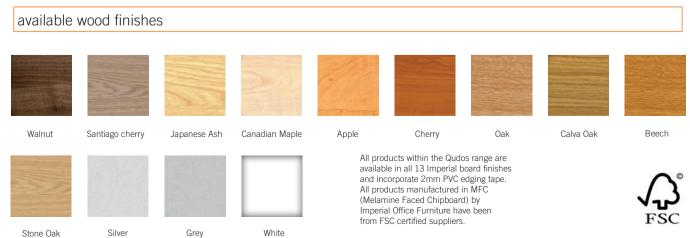

Qudos as standard incorporates stylish fully cable managed cantilever legs and is available with five optional modesty panels. The options on board finishes have increased with the addition of Walnut, Canadian, Maple, White, Silver and Stone Oak. All products are manufactured using 18 and 25mm thick MFC. All tops including desking, tables, pedestals and storage units incorporate 2mm PVC Heavy Duty edging tape.