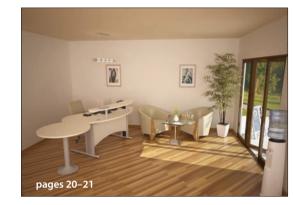

The Qudos kidney reception desk is the perfect solution for today's modern reception environment. Compact and curvaceous yet surprisingly versatile, especially with the addition of the conference extension link as illustrated.