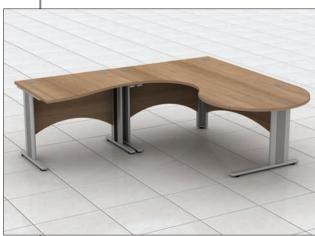

120 degree segment workstations arranged as three way clusters can become clusters of 6 when additional working areas are required. 600 deep radial end storage units provide additional filing and enhance the overall design of the lay-out.

Desk top areas can be used to maximise space with various Qudos products. Utilising conference extensions and links for group meetings are possible as illustrated.

Boardroom tables are available with rectangular, D-ended, or circular tops.