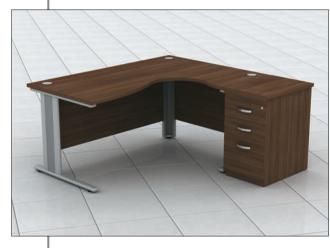

Qudos ECS units are ideal for smaller offices. Available in widths of 1400mm and 1500mm carrying integrated pedestals. These units are best suited to travel or estate agents where one to one meetings are common place.