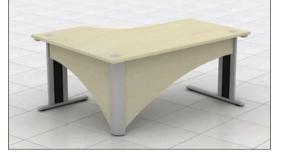

Traditional four desk radial clusters remain the most popular of all desking configurations. Polaris XT screens offer personal space whilst maintaining efficient filing with screen hung accessories.

Qudos offers practicality as well as variety from departmental configurations through to conference managerial footprints. Qudos modesty panels promote a distinctive touch with numerous variations available.

Desk top areas can be used to maximise space with various Qudos products. Utilising conference extensions and links for group meetings are possible as illustrated.

Boardroom tables are available with rectangular, D-ended, or circular tops.