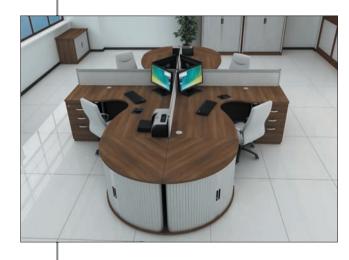

Traditional four desk radial clusters remain the most popular of all desking configurations. Polaris XT screens offer personal space whilst maintaining efficient filing with screen hung accessories.

Qudos offers practicality as well as variety from departmental configurations through to conference managerial footprints. Qudos modesty panels promote a distinctive touch with numerous variations available.

120 degree segment workstations arranged as three way clusters can become clusters of 6 when additional working areas are required. 600 deep radial end storage units provide additional filing and enhance the overall design of the lay-out.