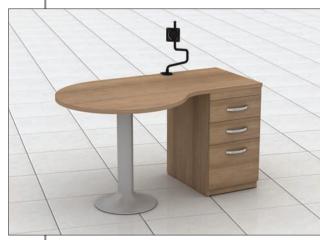

Qudos ECS units are ideal for smaller offices. Available in widths of 1400mm and 1500mm carrying integrated pedestals. These units are best suited to travel or estate agents where one to one meetings are common place.