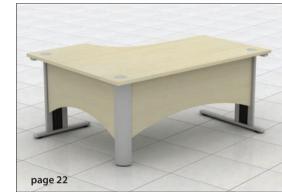

Qudos as standard incorporates stylish fully cable managed cantilever legs and is available with five optional modesty panels. The options on board finishes have increased with the addition of Walnut, Canadian, Maple, White, Silver and Stone Oak. All products are manufactured using 18 and 25mm thick MFC. All tops including desking, tables, pedestals and storage units incorporate 2mm PVC Heavy Duty edging tape.