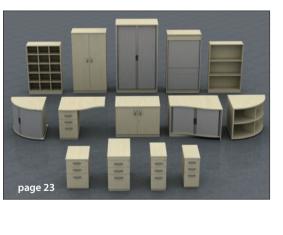

## Qudos desking is available with a choice of 4 modesty panels

Straight Modesty Panel

Concave Modesty Panel

Radius Modesty Panel

Perforated Modesty Panel

A selection of storage units have been designed to compliment the Qudos range. Available with 25mm tops and an 18mm solid back as standard. Filing cabinets are manufactured as 2, 3 and 4 drawer variations. Storage cupboards are available with side

opening or vertical tambour doors, lockable hinged doors or in a basic open format. All units accommodate various shelving accessories to offer total functionality and efficient storage solutions.

PAGE 23 🔴