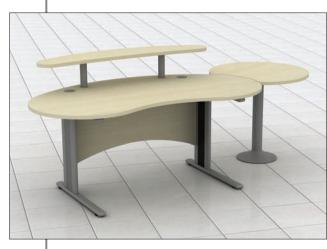

The Qudos kidney reception desk is the perfect solution for today's modern reception environment. Compact and curvaceous yet surprisingly versatile, especially with the addition of the conference extension link as illustrated.