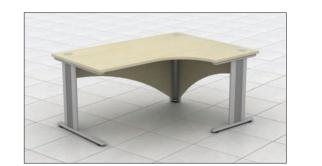

PAGE 2

Qudos offers total functionality to the modern office environment. Cable management is incorporated as standard, allowing efficient access to power and data.

Radial end tambour storage units create stylish storage solutions and provide additional working space.

120 degree segment workstations arranged as three way clusters can become clusters of 6 when additional working areas are required. 600 deep radial end storage units provide additional filing and enhance the overall design of the lay-out.