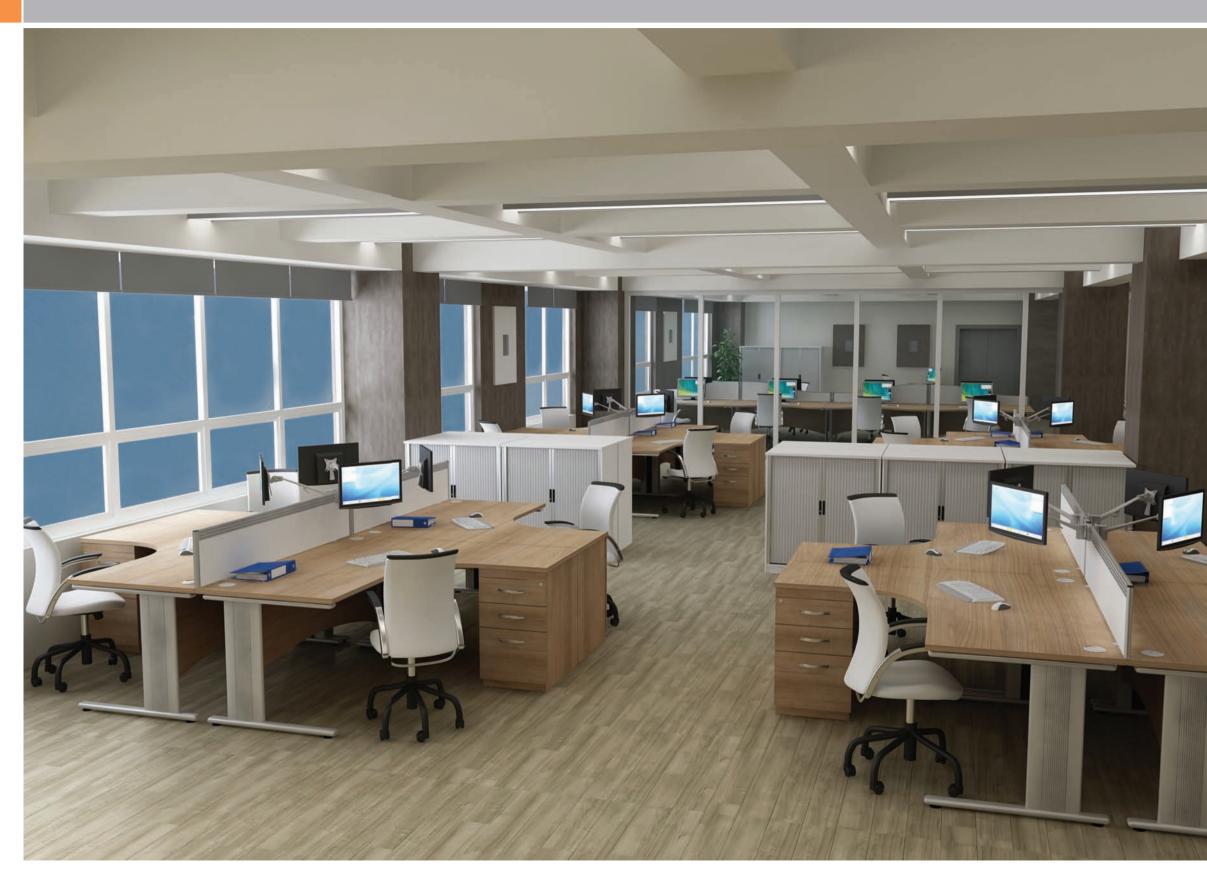

Traditional four desk radial clusters remain the most popular of all desking configurations. Polaris XT screens offer personal space whilst maintaining efficient filing with screen hung accessories.

Qudos offers practicality as well as variety from departmental configurations through to conference managerial footprints. Qudos modesty panels promote a distinctive touch with numerous variations available.

120 degree segment workstations arranged as three way clusters can become clusters of 6 when additional working areas are required. 600 deep radial end storage units provide additional filing and enhance the overall design of the lay-out.