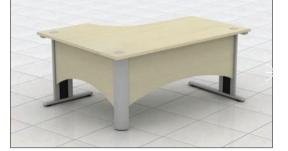

Traditional four desk radial clusters remain the most popular of all desking configurations. Polaris XT screens offer personal space whilst maintaining efficient filing with screen hung accessories.

Qudos offers practicality as well as variety from departmental configurations through to conference managerial footprints. Qudos modesty panels promote a distinctive touch with numerous variations available.

Desk top areas can be used to maximise space with various Qudos products. Utilising conference extensions and links for group meetings are possible as illustrated.

Boardroom tables are available with rectangular, D-ended, or circular tops.