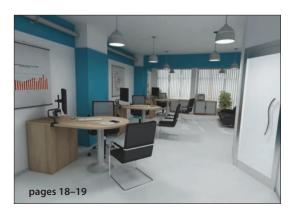

Refreshing and creative shapes provide a positive feel, accompanied by vivid Polaris wave screens stimulate an optimistic environment.

Designed for larger office configurations, 'classik' conference radial workstations provide additional working area and create space for informal one to one meetings.