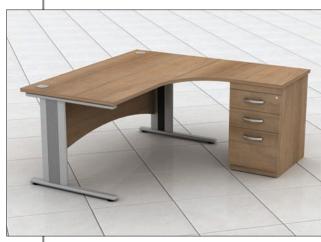

Qudos ECS units are ideal for smaller offices. Available in widths of 1400mm and 1500mm carrying integrated pedestals. These units are best suited to travel or estate agents where one to one meetings are common place.