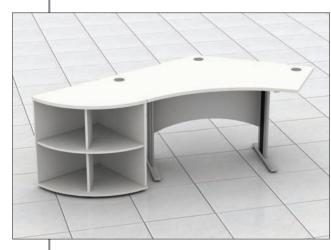

PAGE 2

Qudos offers total functionality to the modern office environment. Cable management is incorporated as standard, allowing efficient access to power and data.

Radial end tambour storage units create stylish storage solutions and provide additional working space.