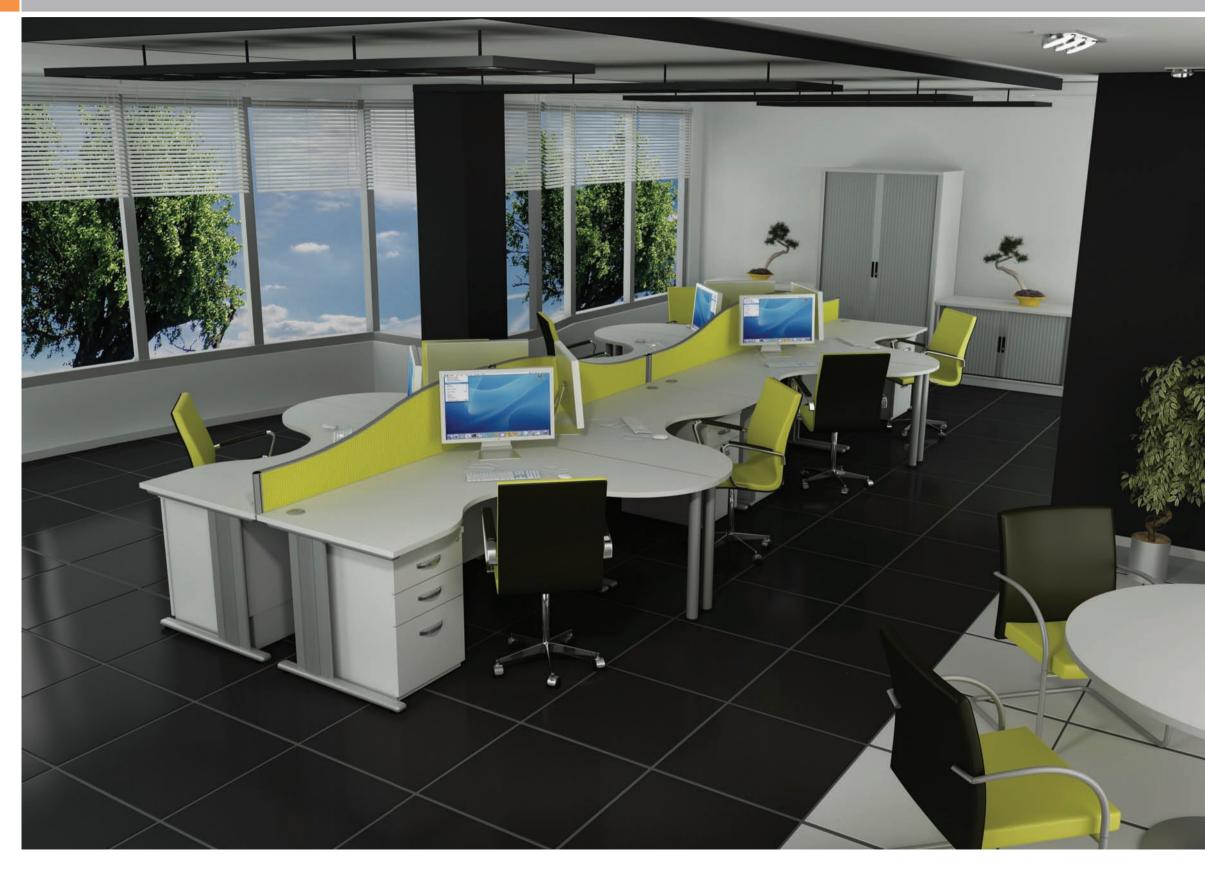

Traditional four desk radial clusters remain the most popular of all desking configurations. Polaris XT screens offer personal space whilst maintaining efficient filing with screen hung accessories.

Qudos offers practicality as well as variety from departmental configurations through to conference managerial footprints. Qudos modesty panels promote a distinctive touch with numerous variations available.

120 degree segment workstations arranged as three way clusters can become clusters of 6 when additional working areas are required. 600 deep radial end storage units provide additional filing and enhance the overall design of the lay-out.