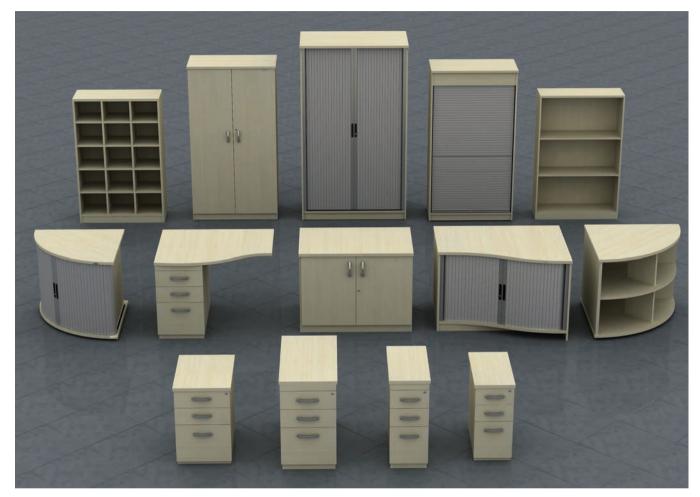

## Qudos desking is available with a choice of 4 modesty panels

Straight Modesty Panel

Concave Modesty Panel

Radius Modesty Panel

Perforated Modesty Panel

A selection of storage units have been designed to compliment the Qudos range. Available with 25mm tops and an 18mm solid back as standard. Filing cabinets are manufactured as 2, 3 and 4 drawer variations. Storage cupboards are available with side

opening or vertical tambour doors, lockable hinged doors or in a basic open format. All units accommodate various shelving accessories to offer total functionality and efficient storage solutions.

PAGE 23 🔴