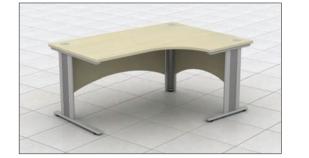

PAGE 2

Qudos offers total functionality to the modern office environment. Cable management is incorporated as standard, allowing efficient access to power and data.

Radial end tambour storage units create stylish storage solutions and provide additional working space.

120 degree segment workstations arranged as three way clusters can become clusters of 6 when additional working areas are required. 600 deep radial end storage units provide additional filing and enhance the overall design of the lay-out.