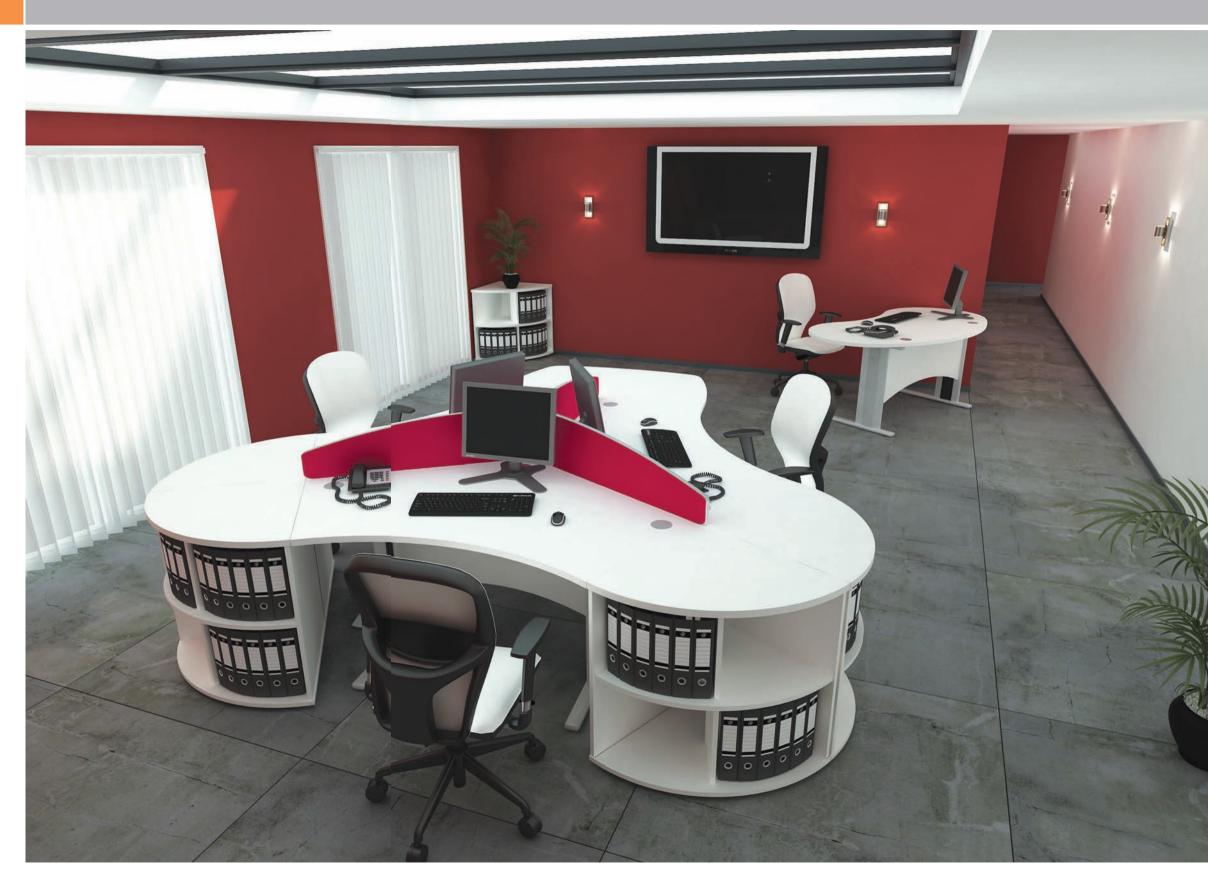

120 degree segment workstations arranged as three way clusters can become clusters of 6 when additional working areas are required. 600 deep radial end storage units provide additional filing and enhance the overall design of the lay-out.

Desk top areas can be used to maximise space with various Qudos products. Utilising conference extensions and links for group meetings are possible as illustrated.

Boardroom tables are available with rectangular, D-ended, or circular tops.