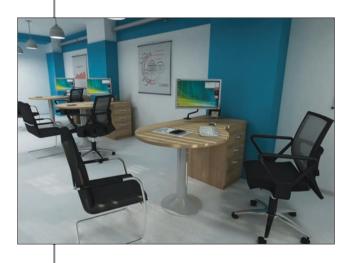

Qudos ECS units are ideal for smaller offices. Available in widths of 1400mm and 1500mm carrying integrated pedestals. These units are best suited to travel or estate agents where one to one meetings are common place.