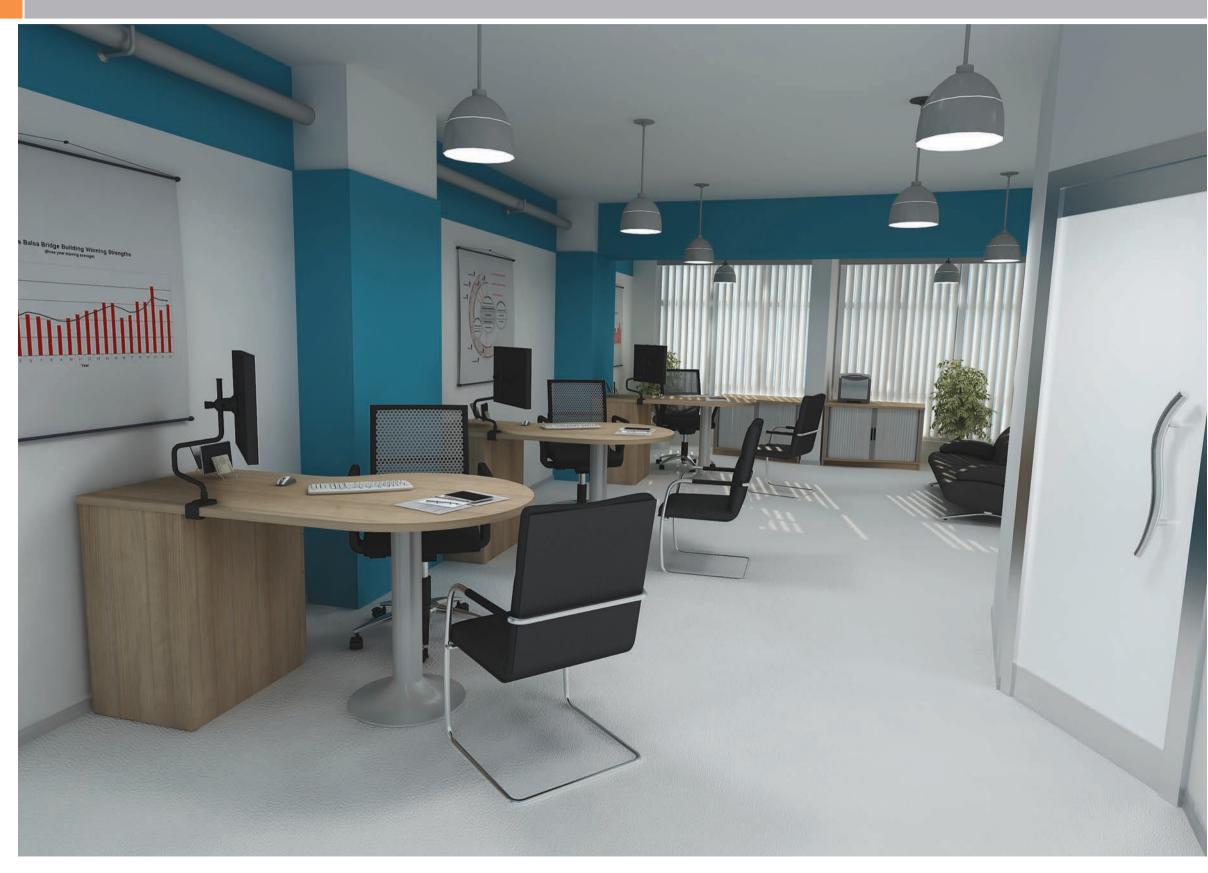

PAGE 2

Qudos offers total functionality to the modern office environment. Cable management is incorporated as standard, allowing efficient access to power and data.

Radial end tambour storage units create stylish storage solutions and provide additional working space.

Refreshing and creative shapes provide a positive feel, accompanied by vivid Polaris wave screens stimulate an optimistic environment.

Designed for larger office configurations, 'classik' conference radial workstations provide additional working area and create space for informal one to one meetings.