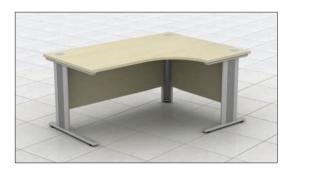

Traditional four desk radial clusters remain the most popular of all desking configurations. Polaris XT screens offer personal space whilst maintaining efficient filing with screen hung accessories.

Qudos offers practicality as well as variety from departmental configurations through to conference managerial footprints. Qudos modesty panels promote a distinctive touch with numerous variations available.

120 degree segment workstations arranged as three way clusters can become clusters of 6 when additional working areas are required. 600 deep radial end storage units provide additional filing and enhance the overall design of the lay-out.