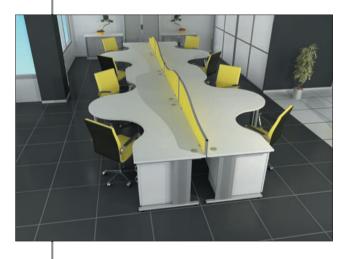

Traditional four desk radial clusters remain the most popular of all desking configurations. Polaris XT screens offer personal space whilst maintaining efficient filing with screen hung accessories.

Qudos offers practicality as well as variety from departmental configurations through to conference managerial footprints. Qudos modesty panels promote a distinctive touch with numerous variations available.

120 degree segment workstations arranged as three way clusters can become clusters of 6 when additional working areas are required. 600 deep radial end storage units provide additional filing and enhance the overall design of the lay-out.