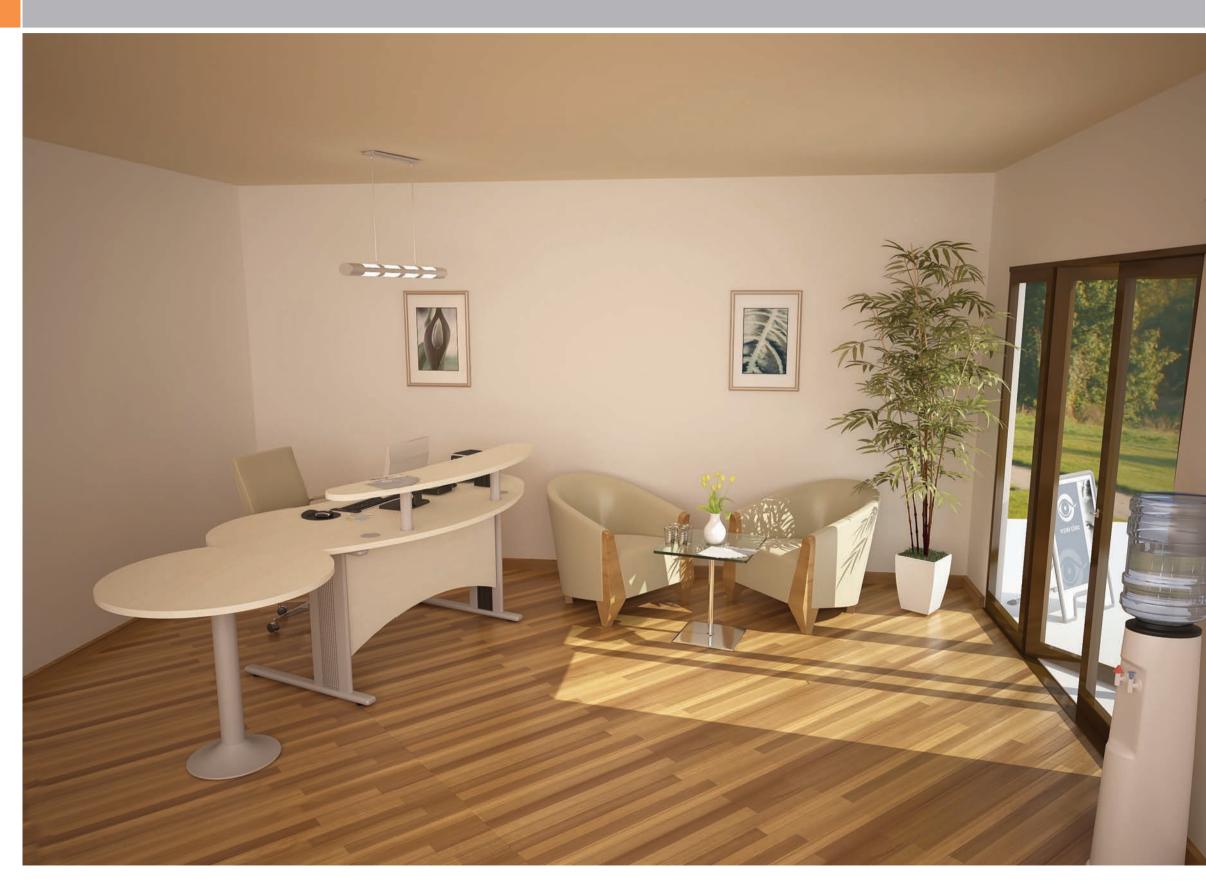

The Qudos kidney reception desk is the perfect solution for today's modern reception environment. Compact and curvaceous yet surprisingly versatile, especially with the addition of the conference extension link as illustrated.