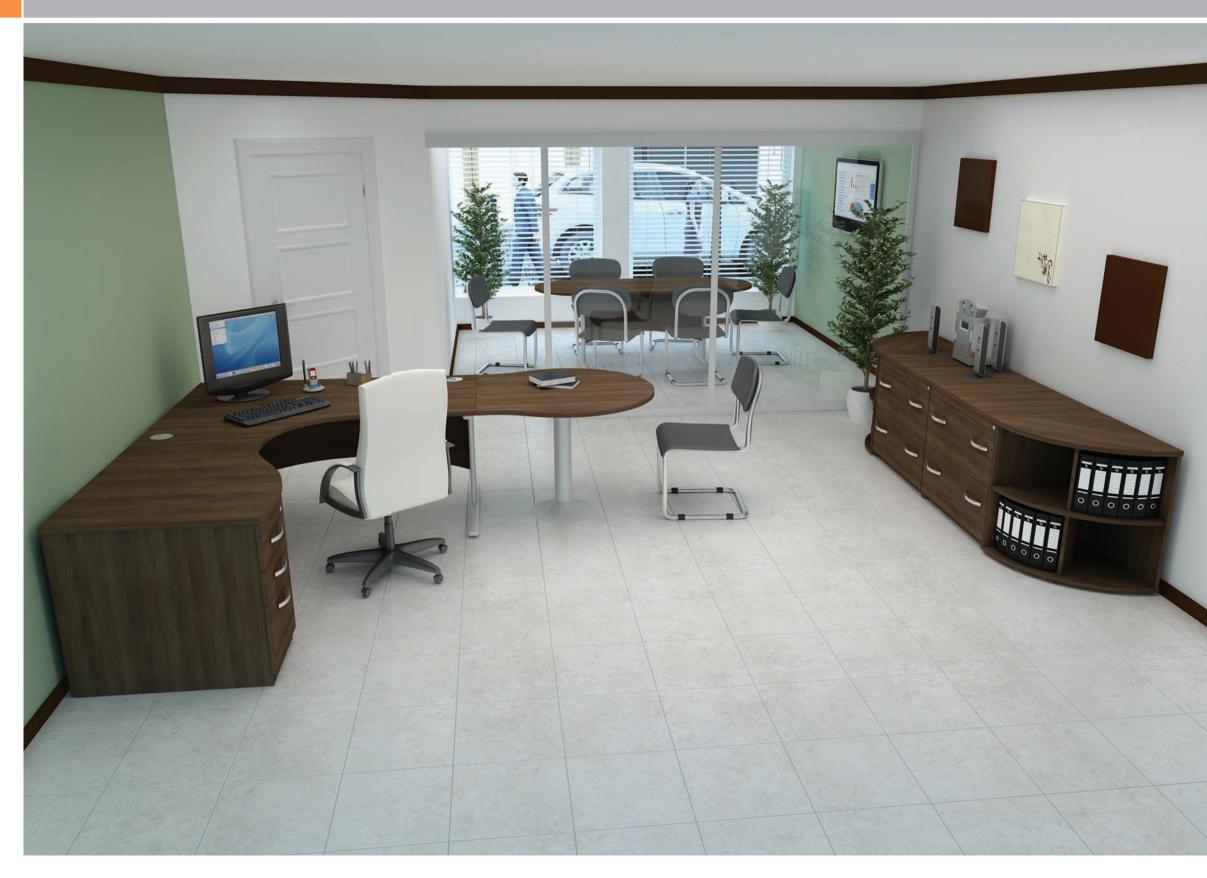

Desk top areas can be used to maximise space with various Qudos products. Utilising conference extensions and links for group meetings are possible as illustrated.

Boardroom tables are available with rectangular, D-ended, or circular tops.

## Qudos desking is available with a choice of 4 modesty panels

Straight Modesty Panel

Concave Modesty Panel

Radius Modesty Panel

Perforated Modesty Panel

A selection of storage units have been designed to compliment the Qudos range. Available with 25mm tops and an 18mm solid back as standard. Filing cabinets are manufactured as 2, 3 and 4 drawer variations. Storage cupboards are available with side