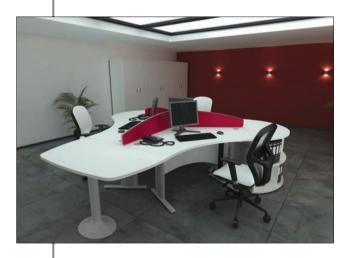

Refreshing and creative shapes provide a positive feel, accompanied by vivid Polaris wave screens stimulate an optimistic environment.

Designed for larger office configurations, 'classik' conference radial workstations provide additional working area and create space for informal one to one meetings.