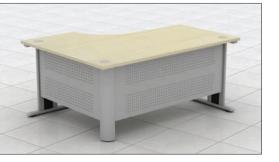

## Qudos desking is available with a choice of 4 modesty panels

Straight Modesty Panel

Concave Modesty Panel

Radius Modesty Panel

Perforated Modesty Panel

A selection of storage units have been designed to compliment the Qudos range. Available with 25mm tops and an 18mm solid back as standard. Filing cabinets are manufactured as 2, 3 and 4 drawer variations. Storage cupboards are available with side

opening or vertical tambour doors, lockable hinged doors or in a basic open format. All units accommodate various shelving accessories to offer total functionality and efficient storage solutions.

PAGE 23 🔴