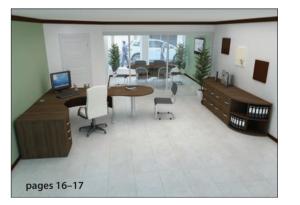

PAGE 2

Qudos offers total functionality to the modern office environment. Cable management is incorporated as standard, allowing efficient access to power and data.

Radial end tambour storage units create stylish storage solutions and provide additional working space.