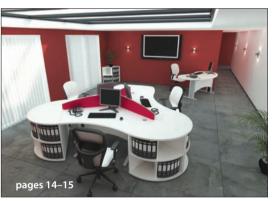

Refreshing and creative shapes provide a positive feel, accompanied by vivid Polaris wave screens stimulate an optimistic environment.

Designed for larger office configurations, 'classik' conference radial workstations provide additional working area and create space for informal one to one meetings.