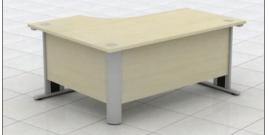

Desk top areas can be used to maximise space with various Qudos products. Utilising conference extensions and links for group meetings are possible as illustrated.

Boardroom tables are available with rectangular, D-ended, or circular tops.