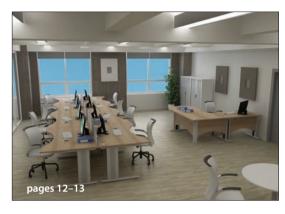

Traditional four desk radial clusters remain the most popular of all desking configurations. Polaris XT screens offer personal space whilst maintaining efficient filing with screen hung accessories.

Qudos offers practicality as well as variety from departmental configurations through to conference managerial footprints. Qudos modesty panels promote a distinctive touch with numerous variations available.

120 degree segment workstations arranged as three way clusters can become clusters of 6 when additional working areas are required. 600 deep radial end storage units provide additional filing and enhance the overall design of the lay-out.